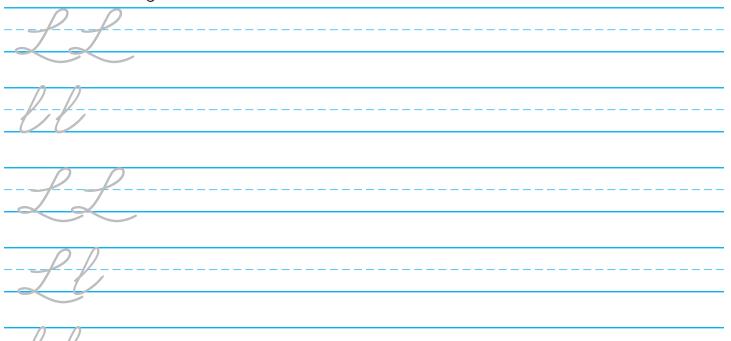

d th









#### Cursive Practice: Letter D

Dd

Practice writing the cursive letter A and the letter a.

\_\_\_\_\_ \_\_\_\_\_















#### Cursive Practice: Letter F

Practice writing the cursive letter A and the letter a.

Practice the letters here without the guidelines.

ŦŦ



## Cursive Practice: Letter G

Practice writing the cursive letter A and the letter a.

\_\_\_\_\_

# Cursive Practice: Letter H Hh

Practice writing the cursive letter A and the letter a.



## Cursive Practice: Letter

Practice writing the cursive letter A and the letter a.

\_\_\_\_\_ \_\_\_\_\_ \_\_\_\_\_



## Cursive Practice: Letter J



Practice writing the cursive letter A and the letter a.

Practice the letters here without the guidelines.



\_\_\_\_\_





#### Cursive Practice: Letter L







## Cursive Practice: Letter M

Practice writing the cursive letter A and the letter a.

\_\_\_\_\_ \_\_\_\_\_



\_\_\_\_\_ \_\_\_\_\_

# Cursive Practice: Letter 0

Practice writing the cursive letter A and the letter a.











#### Cursive Practice: Letter P

Practice writing the cursive letter A and the letter a.

ractice the letters here without the guidelines.





\_\_\_\_\_ Practice the letters here without the guidelines.



Copyright © 2018 by www.worksheetvillage.com

There are more worksheets at www.worksheetvillage.com

#### Cursive Practice: Letter R

Practice writing the cursive letter A and the letter a.

\_\_\_\_\_ \_\_\_\_\_



## Cursive Practice: Letter S

Practice writing the cursive letter A and the letter a.

\_\_\_\_\_

Practice the letters here without the g