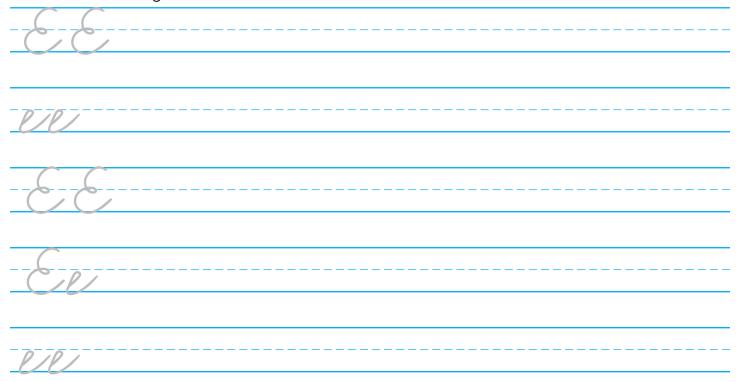

# Cursive Practice: Letter A

Practice writing the cursive letter A and the letter a.

\_\_\_\_\_ \_\_\_\_\_

# Cursive Practice: Letter B

Practice writing the cursive letter A and the letter a.

Practice the letters here without the guidelines.







13h

# Cursive Practice: Letter C C Practice writing the cursive letter A and the letter a. Image: Colored and the letter and th









#### Cursive Practice: Letter D

Dd

Practice writing the cursive letter A and the letter a.

\_\_\_\_\_ \_\_\_\_\_















#### Cursive Practice: Letter F

Practice writing the cursive letter A and the letter a.

Practice the letters here without the guidelines.

ŦŦ



## Cursive Practice: Letter G

Practice writing the cursive letter A and the letter a.

\_\_\_\_\_

# Cursive Practice: Letter H Hh

Practice writing the cursive letter A and the letter a.



## Cursive Practice: Letter

Practice writing the cursive letter A and the letter a.

\_\_\_\_\_ \_\_\_\_\_ \_\_\_\_\_



## Cursive Practice: Letter J



Practice writing the cursive letter A and the letter a.

Practice the letters here without the guidelines.



\_\_\_\_\_





#### Cursive Practice: Letter L







## Cursive Practice: Letter M

Practice writing the cursive letter A and the letter a.

\_\_\_\_\_ \_\_\_\_\_



\_\_\_\_\_ \_\_\_\_\